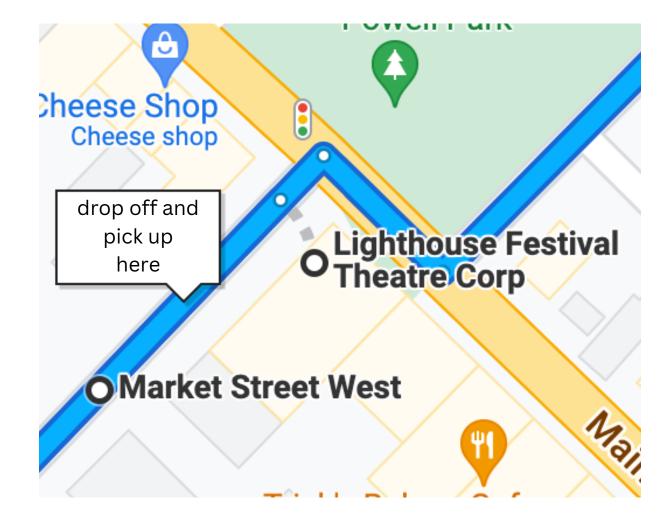

### Drop Off

Drop off and pick up are best done on Market Street beside the theatre. Main Street is a very busy road and the theatre is located at a corner with a street light. For those reasons, for your safety and convenience, we suggest you avoid stopping your vehicle in front of the theatre.