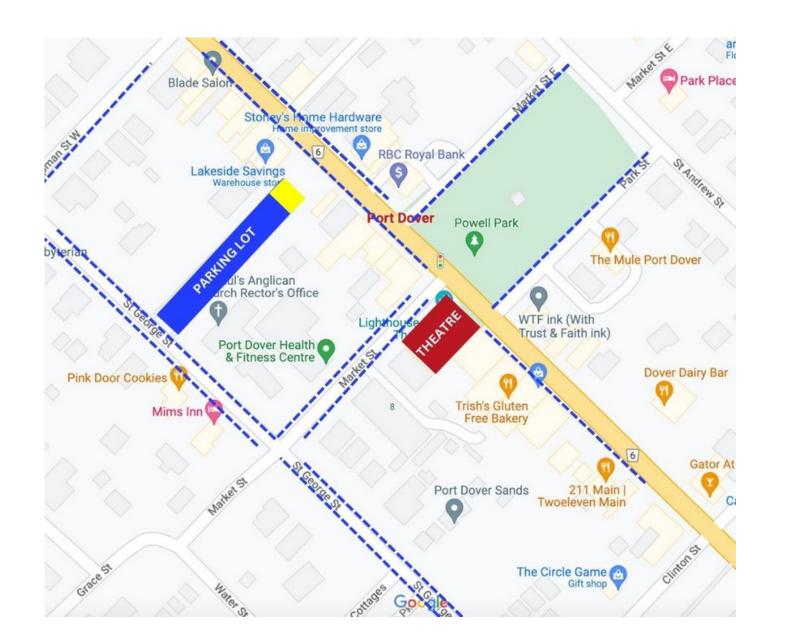

Located off St. George Street, the road behind the theatre. Parkette lot is used by businesses other than the theatre and is about a 3-minute walk from the theatre.

\*2 accessible parking spots