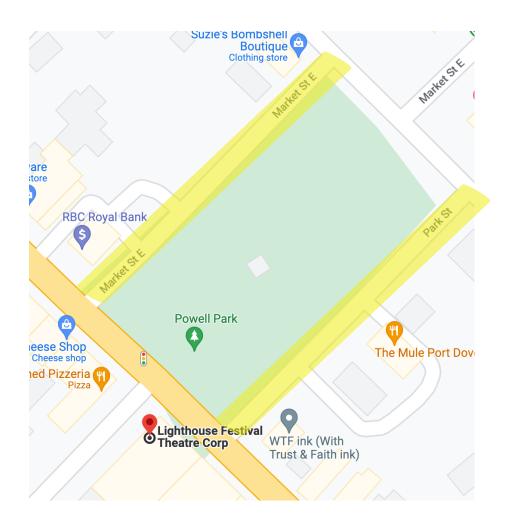

#### FREE Street Parking

Surrounding the theatre there are many FREE street parking options. These are first come, first park! On either side of Powell Park directly across from Lighthouse Theatre, there are 4 accessible parking spots.