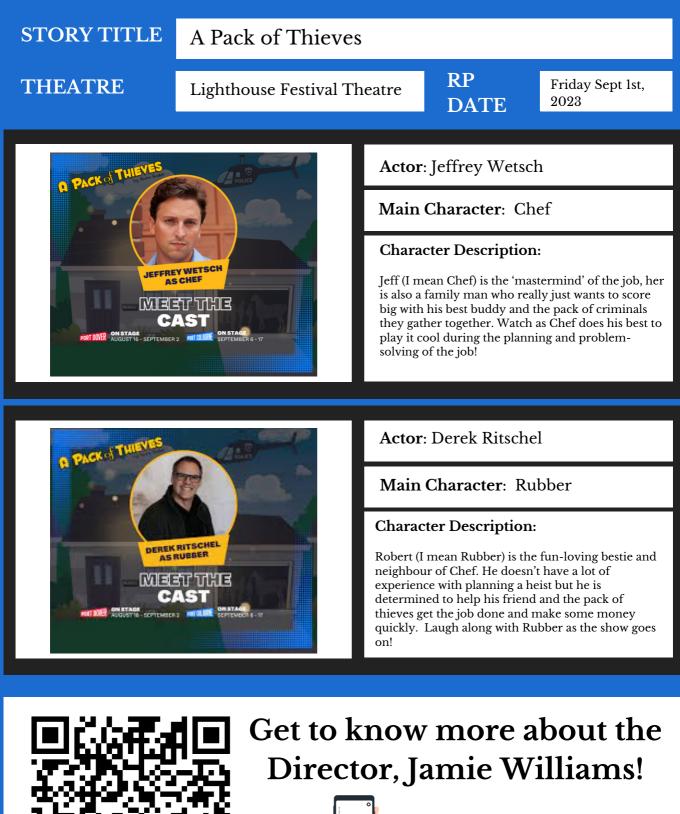

#### A Pack of Thieves

The witty and cautionary tale of Robert and Jeff two middle-class suburbanites who figure they can use a little extra cash to improve their troubled lives. No problem. The two devise a 'foolproof' plan to steal a thoroughbred racehorse and hold it for ransom. Sounds easy right? With the help of Padre, an experienced criminal, and a pair of bumbling twins named Chip and Dale the group works through the mission. What can go wrong? Just about everything in A Pack Of Thieves.