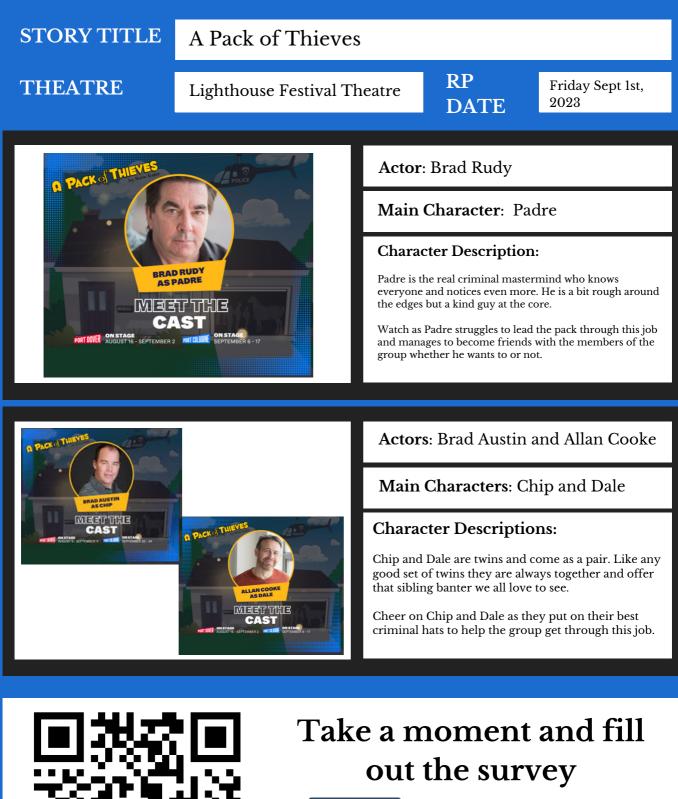

#### A Pack of Thieves

The witty and cautionary tale of Robert and Jeff two middle-class suburbanites who figure they can use a little extra cash to improve their troubled lives. No problem. The two devise a 'foolproof' plan to steal a thoroughbred racehorse and hold it for ransom. Sounds easy right? With the help of Padre, an experienced criminal, and a pair of bumbling twins named Chip and Dale the group works through the mission. What can go wrong? Just about everything in A Pack Of Thieves.

## Cast Guide

use your smartphone camera to scan the QR code

Once on the News Page scroll for Where You Are info!

## Cast Guide

use your smartphone camera to scan the QR code

Or ask the lighthouse staff at the theatre for a paper copy.

Your thoughts are appreciated!